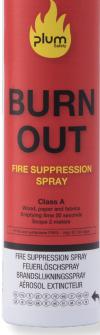

## Plum BurnOut

Fire Suppression Spray

Plum BurnOut is a fire suppression spray and a practical supplement to a regular fire extinguisher.

The spray bottle is easy to bring along and contains an inorganic, water-based fluid that provides a unique fire protection. Furthermore, it has one of the strongest environmental profiles on the market today.

## PRODUCT FACTS AND BENEFITS

- ✓ Environmentally neutral liquid (pH 7.5)
- ✓ PFAS and surfactant free
- ✓ High EC 50 score (Effect Concentration that measure bacterial content after use high % good, low bad) Seawater 21% /Lake water 41%
- ✓ Non-toxic
- ✓ Fire class A
- ✓ Good suppression effect
- ✓ Empties in 20 seconds and scope 2 meters

It can be mounted in a wall bracket, and it is suitable for wood, paper, and fabrics.

Plum BurnOut is highly effective, has fantastic re-ignition protection and it is safe to use.

**Plum BurnOut** 

Art. No.: