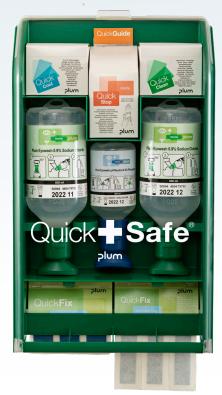

#### THE COMPLETE SOLUTION

Eyewash including Plum Eyewash pH Neutral 4.9% Phosphate and Plum Eyewash 0.9% Sodium Chloride QuickRinse ampoules, wound dressing, wound cleansing wipes, plasters and burn gel to soothe minor burns.

#### WIDE FIRST AID COVER

With QuickSafe® Complete you will get a wide range of first aid products. There are products for most critical situations and for many of the everyday minor accidents.

| CONTENTS:                                                               | Article no: |
|-------------------------------------------------------------------------|-------------|
| 18 x Plum QuickCool burn gel                                            | 5150        |
| 1 x Plum QuickStop wound dressing<br>1 x 17 x 17 cm and 2 x 12 x 7.5 cm | 5152        |
| 20 x Plum QuickClean wound cleans                                       | er 5151     |
| 2 x 500 ml Plum Eyewash 0.9% Sodi<br>Chloride                           | um 4604     |
| 1 x 200 ml Plum Eyewash pH Neutral<br>4.9% Phosphate                    | 4752        |
| 5 x 20 ml Plum Eyewash 0.9% Sodiu<br>Chloride QuickRinse ampoules       | m 5160      |
| 1 x Plum QuickFix Elastic refill with 45<br>plasters                    | 5512        |