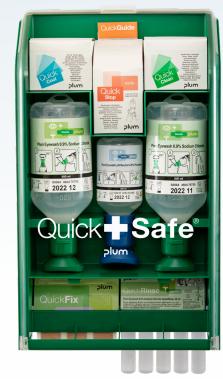

With a QuickSafe® Basic you get the most

essential products and can choose the

contents for the top shelves. It gives you

QuickSafe<sup>®</sup>

A GOOD STARTING POINT

BASIC

full flexibility.

#### DO YOU HAVE SPECIAL REQUIRE-MENTS REGARDING YOUR FIRST AID STATION?

The backbone of the entire QuickSafe® series is Plum's acclaimed eyewash. With Quick-Safe® Basic you will get it in a combination with Plum Eyewash pH Neutral 4.9% Phosphate, Plum Eyewash 0.9% Sodium Chloride, eyewash ampoules and plasters. The rest is up to you. Organize the shelf in the station to suit your company's requirements.

| CONTENTS:                                                                                                   |                                                                          | Article no: |
|-------------------------------------------------------------------------------------------------------------|--------------------------------------------------------------------------|-------------|
| 2 x 500 ml Plum<br>Sodium Chloride                                                                          | n Eyewash 0.9%<br>e                                                      | 4604        |
| 1 x 200 ml Plum<br>4.9% Phosphate                                                                           | n Eyewash pH Neutra<br>e                                                 | al 4752     |
|                                                                                                             | Eyewash 0.9% Sodi-<br>ickRinse ampoules                                  | 5160        |
| 1 x Plum QuickF<br>45 plasters                                                                              | Fix Elastic refill with                                                  | 5512        |
| Sodium Chloride<br>1 x 200 ml Plum<br>4.9% Phosphate<br>5 x 20 ml Plum<br>um Chloride Qu<br>1 x Plum QuickF | e<br>n Eyewash pH Neutra<br>e<br>Eyewash 0.9% Sodi-<br>ickRinse ampoules | 516         |