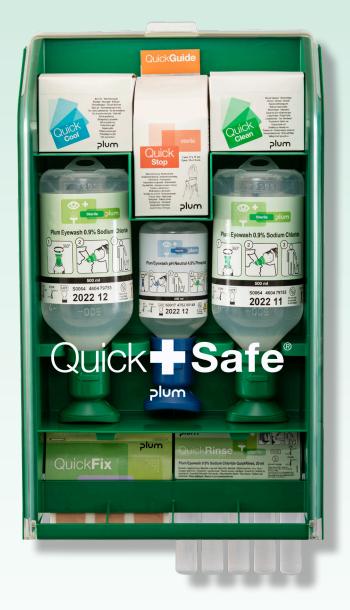

With a QuickSafe® Basic you get the most

essential products and can choose the

contents for the top shelves. It gives you

QuickSafe<sup>®</sup>

A GOOD STARTING POINT

BASIC

full flexibility.

#### DO YOU HAVE SPECIAL REQUIRE-MENTS REGARDING YOUR FIRST AID STATION?

The backbone of the entire QuickSafe® series is Plum's acclaimed eyewash. With Quick-Safe® Basic you will get it in a combination with Plum Eyewash pH Neutral 4.9% Phosphate, Plum Eyewash 0.9% Sodium Chloride, eyewash ampoules and plasters. The rest is up to you. Organize the shelf in the station to suit your company's requirements.

| CONTENTS:                                                                                                   |                                                                          | Article no: |
|-------------------------------------------------------------------------------------------------------------|--------------------------------------------------------------------------|-------------|
| 2 x 500 ml Plum<br>Sodium Chloride                                                                          | n Eyewash 0.9%<br>e                                                      | 4604        |
| 1 x 200 ml Plum<br>4.9% Phosphate                                                                           | n Eyewash pH Neutra<br>e                                                 | al 4752     |
|                                                                                                             | Eyewash 0.9% Sodi-<br>ickRinse ampoules                                  | 5160        |
| 1 x Plum QuickF<br>45 plasters                                                                              | Fix Elastic refill with                                                  | 5512        |
| Sodium Chloride<br>1 x 200 ml Plum<br>4.9% Phosphate<br>5 x 20 ml Plum<br>um Chloride Qu<br>1 x Plum QuickF | e<br>n Eyewash pH Neutra<br>e<br>Eyewash 0.9% Sodi-<br>ickRinse ampoules | 516         |