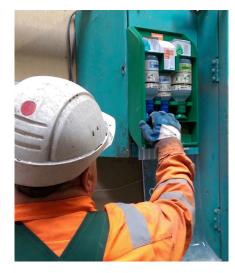

### QuickSafe<sup>®</sup> first aid station

One-stop access point to first aid products

You will never need to search for the eyewash, plaster, bandage and other important first aid products when you need them the most. You can make it all available in a state-of-the-art QuickSafe<sup>®</sup> first aid station, which provides for a flexible solution with customised product content.

With the transparent lid you can immediately locate, and quickly and safely fetch the needed first aid.

info@plum.eu +45 6916 9600

plum

#### GET THE MOST IMPORTANT ITEMS IN THE RIGHT PLACE

Spæncom A/S is a leading supplier of concrete elements. The company has chosen Quicksafe® in order to increase safety for their more than 500 employees. "We have chosen Quicksafe®, because the station can be organized to suit the individual work area. In the areas where concrete elements are acid-washed, we can, for example, place Plum Eyewash 0.9% Sodium Chloride and Plum Eyewash pH Neutral 4.9% Phosphate DUO close to the work situation. QuickSafe® contains the most necessary items, it can be placed so that first aid is close at hand, and it is very practical with the transparent cover." Jany Johannsen,