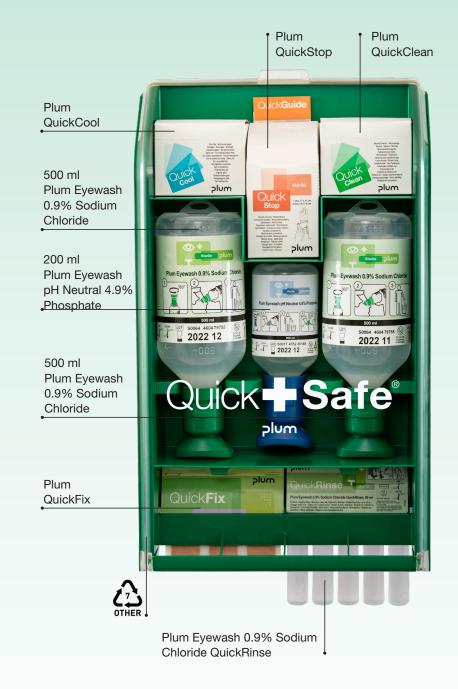

With a QuickSafe® Basic you get the most

essential products and can choose the

contents for the top shelves. It gives you

QuickSafe<sup>®</sup>

A GOOD STARTING POINT

BASIC

full flexibility.

#### DO YOU HAVE SPECIAL REQUIRE-MENTS REGARDING YOUR FIRST AID STATION?

The backbone of the entire QuickSafe® series is Plum's acclaimed eyewash. With Quick-Safe® Basic you will get it in a combination with Plum Eyewash pH Neutral 4.9% Phosphate, Plum Eyewash 0.9% Sodium Chloride, eyewash ampoules and plasters. The rest is up to you. Organize the shelf in the station to suit your company's requirements.

| CONTENTS:                                                                                                   |                                                                          | Article no: |
|-------------------------------------------------------------------------------------------------------------|--------------------------------------------------------------------------|-------------|
| 2 x 500 ml Plum<br>Sodium Chloride                                                                          | n Eyewash 0.9%<br>e                                                      | 4604        |
| 1 x 200 ml Plum<br>4.9% Phosphate                                                                           | n Eyewash pH Neutra<br>e                                                 | al 4752     |
|                                                                                                             | Eyewash 0.9% Sodi-<br>ickRinse ampoules                                  | 5160        |
| 1 x Plum QuickF<br>45 plasters                                                                              | Fix Elastic refill with                                                  | 5512        |
| Sodium Chloride<br>1 x 200 ml Plum<br>4.9% Phosphate<br>5 x 20 ml Plum<br>um Chloride Qu<br>1 x Plum QuickF | e<br>n Eyewash pH Neutra<br>e<br>Eyewash 0.9% Sodi-<br>ickRinse ampoules | 516         |