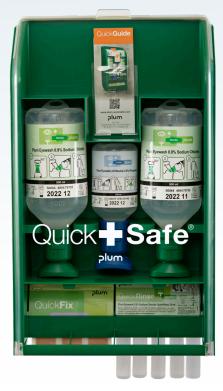

#### THE COMPLETE SOLUTION

Eyewash including Plum Eyewash pH Neutral 4.9% Phosphate and Plum Eyewash 0.9% Sodium Chloride QuickRinse ampoules, wound dressing, wound cleansing wipes, plasters and burn gel to soothe minor burns.

#### WIDE FIRST AID COVER

With QuickSafe® Complete you will get a wide range of first aid products. There are products for most critical situations and for many of the everyday minor accidents.

| CONTENTS:                                                               | Article no: |
|-------------------------------------------------------------------------|-------------|
| 18 x Plum QuickCool burn gel                                            | 5150        |
| 1 x Plum QuickStop wound dressing<br>1 x 17 x 17 cm and 2 x 12 x 7.5 cm | 5152        |
| 20 x Plum QuickClean wound cleans                                       | er 5151     |
| 2 x 500 ml Plum Eyewash 0.9% Sodi<br>Chloride                           | um 4604     |
| 1 x 200 ml Plum Eyewash pH Neutral<br>4.9% Phosphate                    | 4752        |
| 5 x 20 ml Plum Eyewash 0.9% Sodiu<br>Chloride QuickRinse ampoules       | m 5160      |
| 1 x Plum QuickFix Elastic refill with 45<br>plasters                    | 5512        |