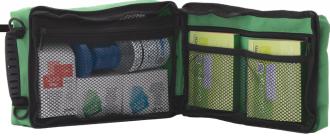

## Plum 1Aid Bag

Quick and easy access to first aid on the go

Plum 1Aid Bag is a practical first aid bag for your belt and workwear or any workplace requiring a portable solution for first aid. It is easy to open and provides quick and hygienic first aid on the go.

Quick access to first aid is the key to increased safety at work. Plum 1Aid Bag is a flexible solution that gives quick access to the needed first aid product and makes it easy to always have the right products in the right place. Choose between two different combinations to best suit the needs of your workplace.