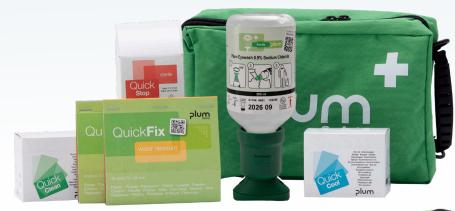

## PLUM 1AID BAG BASIC:

- 1 x Plum QuickFix Water Resistant (5511)
- 1 x Plum QuickFix Elastic (5512)
- 1 x Plum Eyewash 0.9% Sodium Chloride 200 ml (4691)
- 1 x Plum QuickCool (5150)
- 1 x Plum QuickClean (5151)
- 1 x Plum QuickStop (5152)

| Packaging:  | 4    |
|-------------|------|
| Article no: | 4960 |