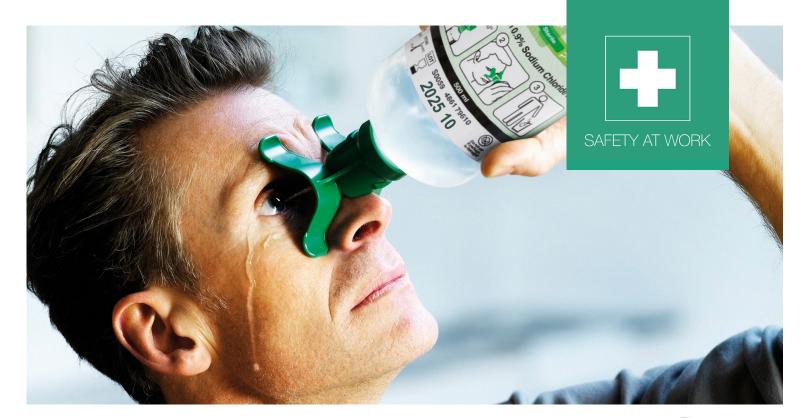

# Eyewash in case of foreign objects

This eyewash is a sterile 0.9 % sodium chloride solution that eases discomfort and prevents following complications caused by foreign bodies in the eyes

# **PRODUCT FACTS & BENEFITS**

- Effectively removes dust, dirt, and contamination in the eyes
- Easy to handle easily applied by the injured person or with assistance
- Flexible solutions bottles for mobile use and stations for wallmounting
- Ergonomic eyecups providing a soft and pleasant flow
- Wide application from industrial workplaces to laboratories and first aid kits
- High functional reliability bottles comply with to EN 15154-4
- Shelf life of 3.5 years for sealed bottles

## **ERGONOMIC EYECUPS**

The bottles are equipped with a selection of ergonomic eyecups to ensure that the liquid can be applied correctly and in an even flow. Squeeze the bottle gently to generate a soft and pleasant flow.

### **EYECUP**

Flexible, ergonomic eyecup that keeps the eye lid open during use