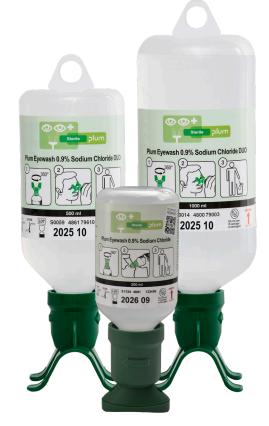

# **PRODUCT FACTS & BENEFITS**

- Effectively removes dust, dirt, and contamination in the eyes
- Easy to handle easily applied by the injured person or with assistance
- Flexible solutions bottles for mobile use and stations for wallmounting
- Ergonomic eyecups providing a soft and pleasant flow
- Wide application from industrial workplaces to laboratories and first aid kits
- High functional reliability bottles comply with to EN 15154-4
- Shelf life of 3.5 years for sealed bottles

### **AVAILABLE SIZES**

| Art. no.  | EYECUP | 4691        | 4604        | 4707        | DUO | 4861       | 4800        |
|-----------|--------|-------------|-------------|-------------|-----|------------|-------------|
| Size      |        | 200 ml      | 500 ml      | 1000 ml     |     | 500 ml     | 1000 ml     |
| Packaging |        | 10 x 200 ml | 12 x 500 ml | 6 x 1000 ml |     | 6 x 500 ml | 6 x 1000 ml |