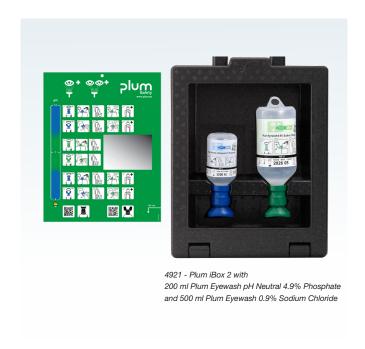

# Combine Plum Eyewash 0.9% Sodium Chloride with Plum Eyewash pH Neutral 4.9% Phosphate for workplaces with a risk of chemical accidents

Know your chemicals and ensure the best suited first aid

The cause of an accident determines which eyewash is required. When an accident occurs, it is essential to determine whether it is caused by either a foreign object or by acids or alkali - and if possible, which pH value the substance in question holds.

When pH is either strongly acidic or alkalic, start rinsing with Plum Eyewash pH Neutral 4.9% Phosphate until the bottle is empty. Discard the bottle and rinse with Plum Eyewash 0.9% Sodium Chloride until you reach a doctor or the emergency room.

When pH is neutral, rinse with Plum Eyewash 0.9% Sodium Chloride until the bottle is empty and discard the bottle after use.