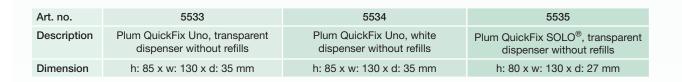

Plum QuickFix Uno, white

Plum QuickFix Uno, transparent

Plum QuickFix SOLO®, transparent

Plum QuickFix SOLO<sup>®</sup>, transparent - shown with example of plaster refill

| • | Immediate and visible access to plasters and eyewash ampoules                                                                                                                                                                                                                                                                                                                                                                                                                                                                                                                                                                                                                                                                                                                                                                                                                                                                                                                                   |
|---|-------------------------------------------------------------------------------------------------------------------------------------------------------------------------------------------------------------------------------------------------------------------------------------------------------------------------------------------------------------------------------------------------------------------------------------------------------------------------------------------------------------------------------------------------------------------------------------------------------------------------------------------------------------------------------------------------------------------------------------------------------------------------------------------------------------------------------------------------------------------------------------------------------------------------------------------------------------------------------------------------|
|   | Enders the standard for the standard for the standard stand |