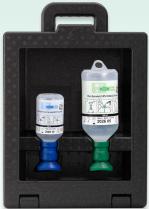

## Plum iBox

- designed for your safety

Delivered with wall bracket and wall mounting set

Quick and efficient overview of eyewash bottles and expiry dates

Release from wall bracket and quickly bring to injured person

## Dust-proof and portable eyewash box

Plum iBox is balancing key features in a modern design and is built in a strong and durable material. See-through window lets you keep track of expiry dates immediately. Release Plum iBox from the wall and quickly bring the eyewash to the injured person.

Install your Plum iBox less than 20 meters from chemical hazard. Release the Plum iBox from the wall and quickly bring it to the injured person. Every second counts!