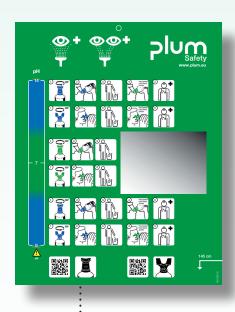

## Plum iBox

- designed for your safety

Delivered with wall bracket and wall mounting set

Quick and efficient overview of eyewash bottles and expiry dates

Release from wall bracket and quickly bring to injured person

2026 08

Quickly accessible eyewash solutions

2026 08

Delivered with an eyewash plan

Strong and durable 05 material (EPP)

Spacious design lets you grab bottles fast and easily

Easily opens - mounted on the wall or standing on the floor

## Dust-proof and portable eyewash box

Plum iBox is balancing key features in a modern design and is built in a strong and durable material. See-through window lets you keep track of expiry dates immediately. Release Plum iBox from the wall and quickly bring the eyewash to the injured person.

## PRODUCT FACTS & BENEFITS

- Clearly visible eyewash bottles
- Quick and efficient overview of expiry dates and product condition
- Dust-proof box IP55
- Grab from the wall bracket and quickly bring to injured person
- Spacious design lets you grab bottles fast and easy
- Easily opens mounted on the wall or standing on the floor
- Strong and durable material (EPP)
- Delivered with wall bracket, eyewash plan and wall mounting set