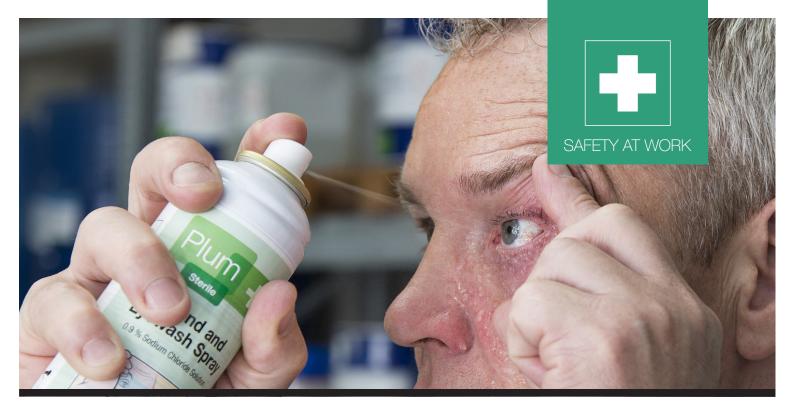

## Fast and easy first aid within seconds - for skin and eyes!

Plum Wound and Eyewash Spray is a portable, easy to use, saline-based and pain-free spray. It works at any angle, providing a balanced flow rate of sterile 0.9 % saline solution, strong enough for washing away clot and foreign bodies from wounds, yet soft enough for washing the eyes.

## **PRODUCT FACTS & BENEFITS**

- Sterile until empty allows repeated use
- Quick and easy single hand operation
- Safe rinsing
- Dust cap to protect the spray nozzle from contamination
- Easy to transport, classed as a non-flammable aerosol
- Up to 100% product emptying
- The can is fully recyclable
- Hypoallergenic and sterile solution without preservatives
- Shelf-life: 3.5 years